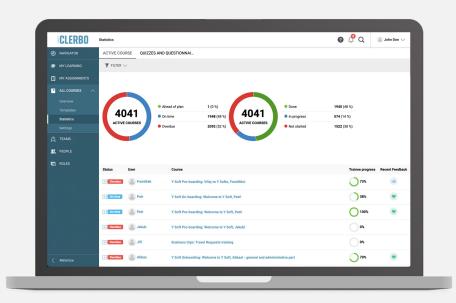

#### Preboarding & Onboarding

It starts with a welcome email to the new hire's mobile phone and a personal preboarding plan that's part learning and part processing. An onboarding plan focuses on tasks, so the new hire knows exactly what to do and is comfortable with the new hire journey. Quizzes reinforce knowledge, feedback helps you improve and dashboards track the new hire's progress.