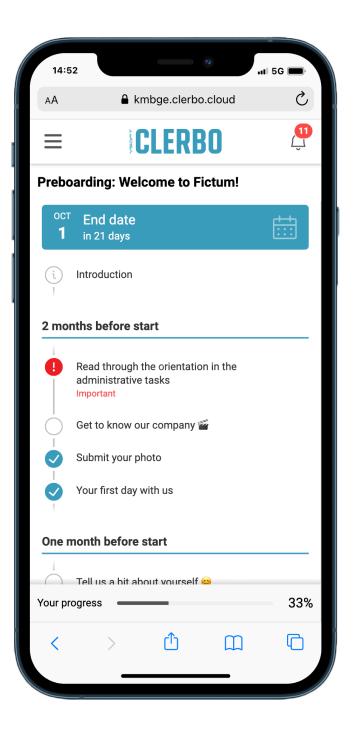

#### Welcome aboard

2

3

As soon as the successful candidate accepts your offer, Clerbo automatically invites the candidate to access the preboarding content.

# Before day one: Customized, branded preboarding

Preboarding is a two-way communication—everything the company needs to know to enroll the new hire and everything the new hire needs to know about the company culture to feel at home.

#### Near-term goals: The onboarding plan

HR and the hiring manager create a personalized onboarding plan to define goals, meet learning needs and create milestones to ensure the new hire's long-term success. Built-in feedback ensures continual process improvement.